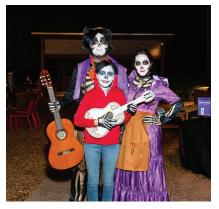

Join us for a fun-filled Halloween party for all ages with a giant pumpkin-carving demonstration, special coral reef dive program, and family-friendly activities. Guests will receive a free trick-or-treat bag, create unique crafts for Halloween, have their faces painted as their favorite Academy creature, and capture the fun with photo booth snapshots.