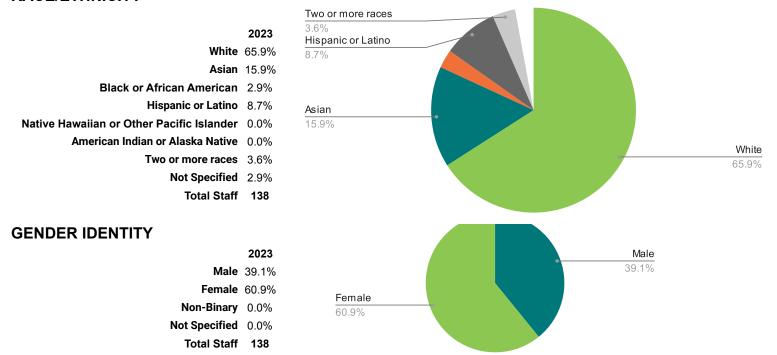

## California Academy of Sciences People Manager Demographics

(as of July 1, 2023)

## **RACE/ETHNICITY**

These demographics are based on information collected at the time new staff are hired, when they are asked to voluntarily self-identify their gender and race/ethnicity. All staff demographics include FT, PT, Temporary, Careers in Science interns, On-Call, and SF City Engineers.