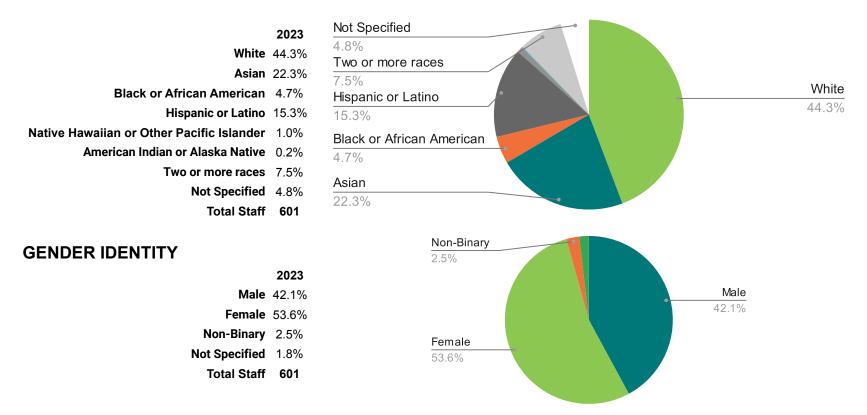

## California Academy of Sciences All Staff Demographics

(as of July 1, 2023)

## RACE/ETHNICITY

These demographics are based on information collected at the time new staff are hired, when they are asked to voluntarily self-identify their gender and race/ethnicity. All staff demographics include FT, PT, Temporary, Careers in Science interns, On-Call, and SF City Engineers.