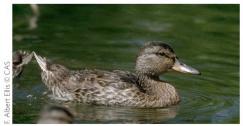

## **Duck Dating Game**



Male and female ducks often look quite different from each other. Males sport showy breeding plumage to impress the ladies, while females are drab to blend in to their surroundings. Draw a line to lead these ladies on the left to the drake of their dreams on the right.



Hooded merganser



Mallard



Steller's eider



**Tufted duck** 



Wood duck









## **Answer Key**

## **Duck Dating Game**



Male and female ducks often look quite different from each other. Males sport showy breeding plumage to impress the ladies, while females are drab to blend in to their surroundings. Draw a line to lead these ladies on the left to the drake of their dreams on the right.