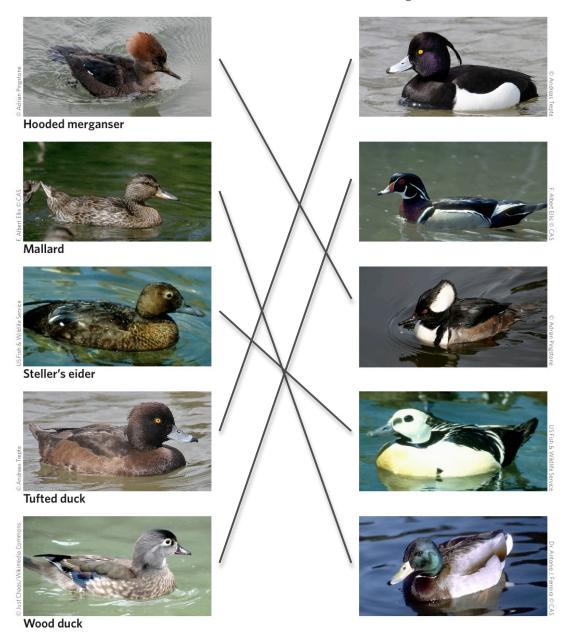

## **Duck Dating Game**

Male and female ducks often look quite different from each other. Males sport showy breeding plumage to impress the ladies, while females are drab to blend in to their surroundings. Draw a line to lead these ladies on the left to the drake of their dreams on the right.

Hooded merganser

Mallard

Steller's eider

**Tufted duck** 

Wood duck

## **Answer Key**