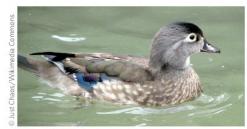

## **Duck Dating Game**

Male and female ducks often look quite different from each other. Males sport showy breeding plumage to impress the ladies, while females are drab to blend in to their surroundings. Draw a line to lead these ladies on the left to the drake of their dreams on the right.

Hooded merganser

Mallard

Steller's eider

**Tufted duck** 

Wood duck