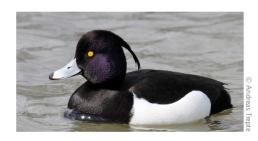

## **Duck Dating Game**

Male and female ducks often look quite different from each other. Males sport showy breeding plumage to impress the ladies, while females are drab to blend in to their surroundings. Draw a line to lead these ladies on the left to the drake of their dreams on the right.

Hooded merganser

Mallard

Steller's eider

**Tufted duck** 

Wood duck