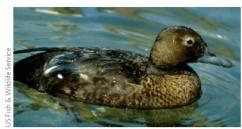

## **Duck Dating Game**



Male and female ducks often look quite different from each other. Males sport showy breeding plumage to impress the ladies, while females are drab to blend in to their surroundings. Draw a line to lead these ladies on the left to the drake of their dreams on the right.



Hooded merganser



Mallard



Steller's eider



**Tufted duck** 



Wood duck









## **Answer Key**

## **Duck Dating Game**



Male and female ducks often look quite different from each other. Males sport showy breeding plumage to impress the ladies, while females are drab to blend in to their surroundings. Draw a line to lead these ladies on the left to the drake of their dreams on the right.