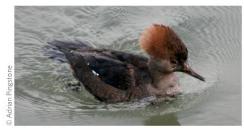

## **Duck Dating Game**



Male and female ducks often look quite different from each other. Males sport showy breeding plumage to impress the ladies, while females are drab to blend in to their surroundings. Draw a line to lead these ladies on the left to the drake of their dreams on the right.



Hooded merganser



Mallard



Steller's eider



**Tufted duck** 



Wood duck









## **Answer Key**

## **Duck Dating Game**



Male and female ducks often look quite different from each other. Males sport showy breeding plumage to impress the ladies, while females are drab to blend in to their surroundings. Draw a line to lead these ladies on the left to the drake of their dreams on the right.