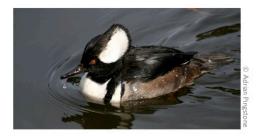

## **Duck Dating Game**

Male and female ducks often look quite different from each other. Males sport showy breeding plumage to impress the ladies, while females are drab to blend in to their surroundings. Draw a line to lead these ladies on the left to the drake of their dreams on the right.

Hooded merganser

Mallard

Steller's eider

**Tufted duck** 

Wood duck