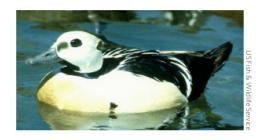

## **Duck Dating Game**

Male and female ducks often look quite different from each other. Males sport showy breeding plumage to impress the ladies, while females are drab to blend in to their surroundings. Draw a line to lead these ladies on the left to the drake of their dreams on the right.

Hooded merganser

Mallard

Steller's eider

**Tufted duck** 

Wood duck