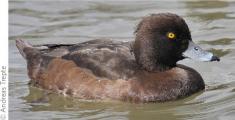

## **Duck Dating Game**



Male and female ducks often look quite different from each other. Males sport showy breeding plumage to impress the ladies, while females are drab to blend in to their surroundings. Draw a line to lead these ladies on the left to the drake of their dreams on the right.



Hooded merganser



Mallard



Steller's eider



**Tufted duck** 



Wood duck









## **Answer Key**

## **Duck Dating Game**



Male and female ducks often look quite different from each other. Males sport showy breeding plumage to impress the ladies, while females are drab to blend in to their surroundings. Draw a line to lead these ladies on the left to the drake of their dreams on the right.